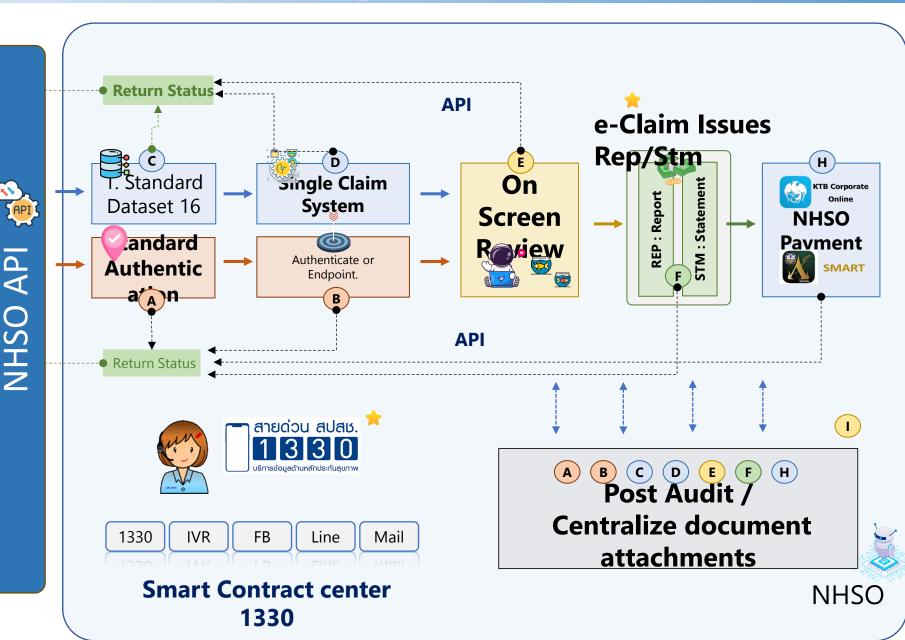

## Medical Service Reimbursement System

#### **API**

Exchange data between NHSO and service providers