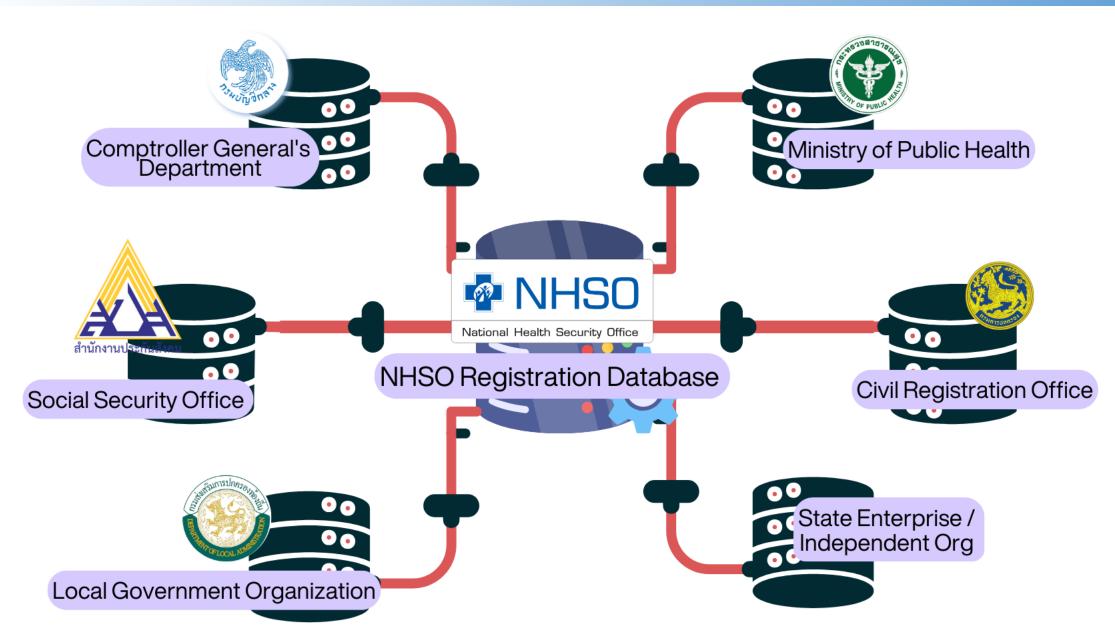

tional Health Security Fund was established under this act.
- The key responsibilitiess of the National Health Security Office (NHSO)
  - Management of the National Health Security Fund
  - Registration of beneficiaries and service providers
  - Establishing a claims and reimbursement process
  - Monitoring and evaluating



## **Basic Concept of Thai UHC**











to health services as needed
without facing financial ruin
due to medical issues





while upholding high-quality services, established standards, and public satisfaction.

### **Public Health Insurance Schemes in Thailand**





#### **Core Business of UCS**



Data, Information

IT Infrastructures, Applications

# National Health Security Office

#### **Central Beneficiary Database and Data Sharing Across the Schemes**





## Medical Service Reimbursement System





#### **API**

Exchange data between NHSO and service providers



#### **NHSO Contact Center**





Results



₽ บริการสร้างเสริมสุขภาพฯ (PP)
 ☐ Last visit: 21 พฤษภาคม 2561

## **Area-based Population Health Profile**





#### **Leveraging Big Data to Enhance Performance Evaluation**





The data from September 2024 indicated that diabetic patients with comorbidities were more likely to achieve good glycemic control (43.55%) than those without (32.84%).

## Challenges

- Data Integration
- Developing and Integrating APIs
- AI Technology
- Data Security
- Stakeholder
   Engagement
   and Accountability
   Mechanisms

## The Way Forward

- Single Claim System
- Driving Transformation with Data and AI
- Open Data

ional Health Security Office