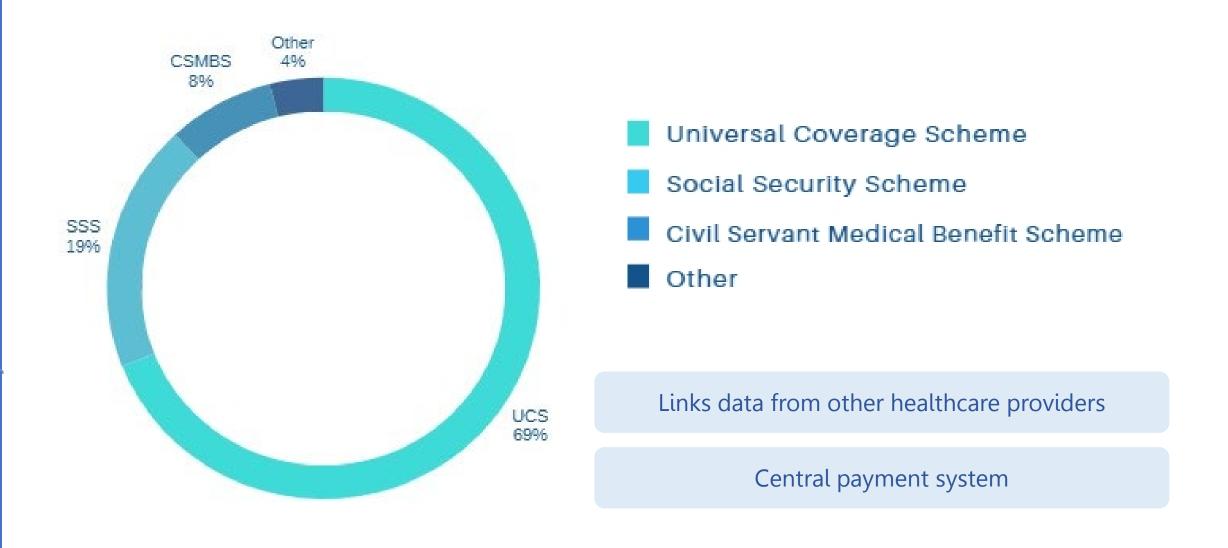

### **Public Health Insurance Schemes in Thailand**

#### **Central Beneficiary Database and Data Sharing Across the Schemes**