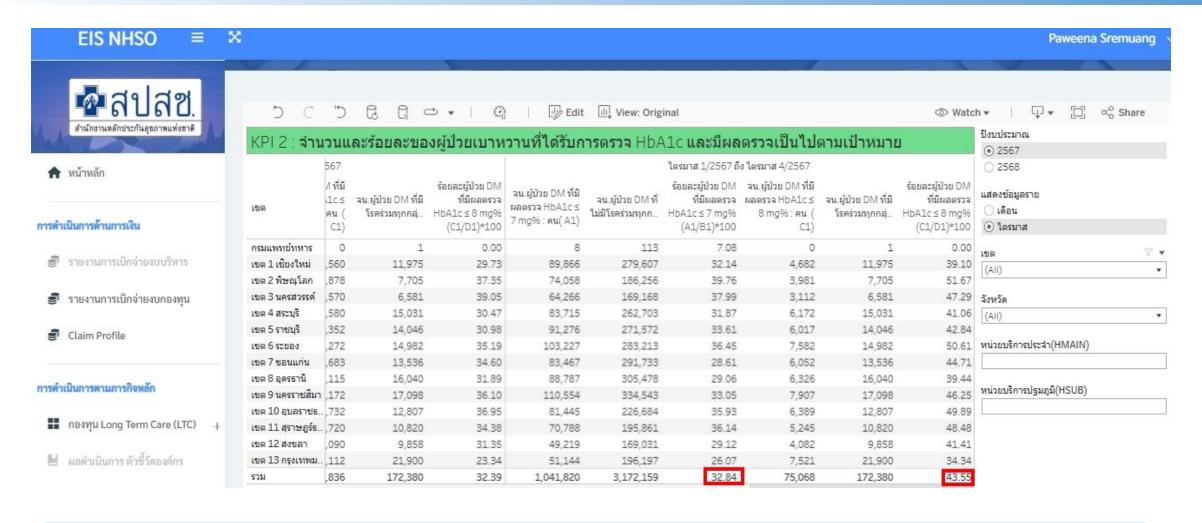

#### **Leveraging Big Data to Enhance Performance Evaluation**

The data from September 2024 indicated that diabetic patients with comorbidities were more likely to achieve good glycemic control (43.55%) than those without (32.84%).