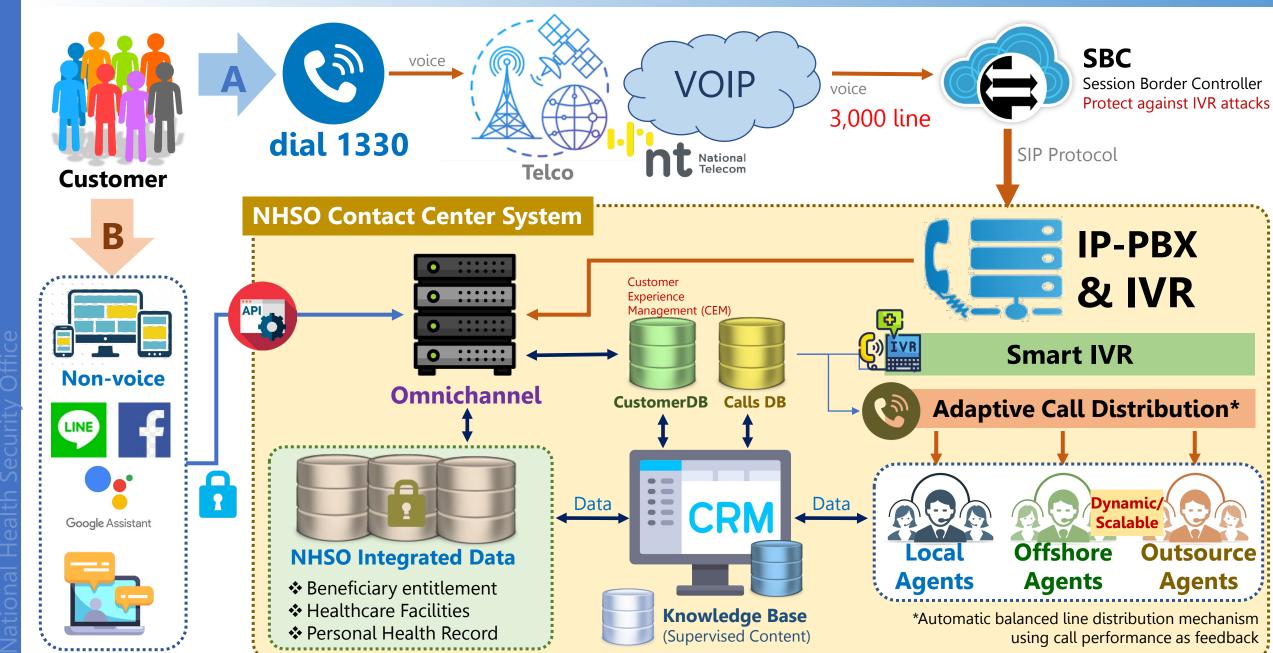

#### **NHSO Contact Center**

Results

₽ บริการสร้างเสริมสุขภาพฯ (PP)
 ☐ Last visit: 21 พฤษภาคม 2561