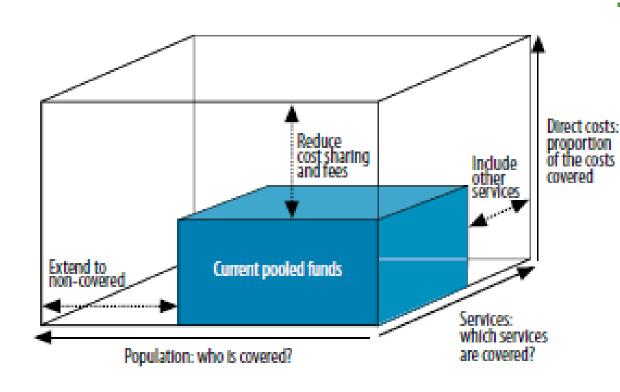

## **Basic Concept of Thai UHC**

to health services as needed
without facing financial ruin
due to medical issues

while upholding high-quality services, established standards, and public satisfaction.